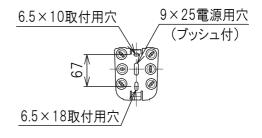

#### ■取付ピッチ■

- ※取付作業前に電源が切れていいることを確認してください。 感電のおそれがあります
- ※取付前の確認をお願いします。取付部の強度は器具質量に十分耐えるようにしてください。不備がありますと、 落下によるけがのおそれがあります。
- 1. 本体取付ネジを緩めて取付板を取り外してください。 ※本体取付ネジは同梱の六角レンチを使用してください。
- 2. 電源電線を電源穴に通してから、取付板を取付ネジ(2本)で補強材のある位置に取り付けてください。
- 3. 電源電線をコネクタに接続してください。(図1) ※電源電線のストリップ長さは10~12mmです。
- 4. 本体のツメを取付板に差し込んでからセットし、 本体取付ネジを締め付け取り付けてください。(図2)
- 5. 電源を入れて点灯確認を行なってください。