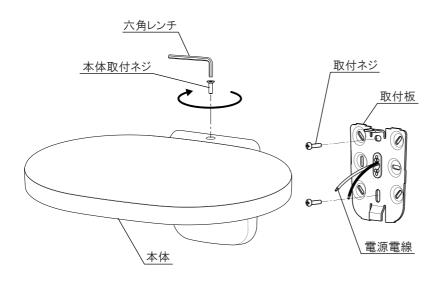

#### ■取付ピッチ■

- ※取付作業前に電源が切れていいることを確認してください。 感電のおそれがあります
- ※取付前の確認をお願いします。取付部の強度は器具質量に十分耐えるようにしてください。不備がありますと、 落下によるけがのおそれがあります。
- 1. 本体取付ネジを緩めて取付板を取り外してください。 ※本体取付ネジは同梱の六角レンチを使用してください。
- 2. 電源電線を電源穴に通してから、取付板を取付ネジ(2本)で補強材のある位置に取り付けてください。
- 3. 電源電線をコネクタに接続してください。(図1) ※電源電線のストリップ長さは10~12mmです。
- 4. 本体のツメを取付板に差し込んでからセットし、 本体取付ネジを締め付け取り付けてください。(図2)
- 5. 電源を入れて点灯確認を行なってください。