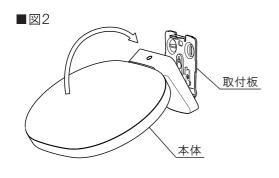

#### ■取付ピッチ■

- ※取付作業前に電源が切れていいることを確認してください。 感電のおそれがあります
- ※取付前の確認をお願いします。取付部の強度は器具質量に十分耐えるようにしてください。不備がありますと、 落下によるけがのおそれがあります。
- 1. 本体取付ネジを緩めて取付板を取り外してください。 ※本体取付ネジは同梱の六角レンチを使用してください。
- 2. 電源電線を電源穴に通してから、取付板を取付ネジ(2本)で補強材のある位置に取り付けてください。
- 3. 電源電線をコネクタに接続してください。(図1) ※電源電線のストリップ長さは10~12mmです。
- 4. 本体のツメを取付板に差し込んでからセットし、 本体取付ネジを締め付け取り付けてください。(図2)
- 5. 電源を入れて点灯確認を行なってください。