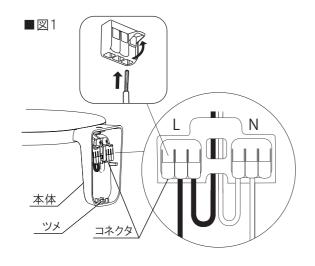

#### ■取付ピッチ■

- ※取付作業前に電源が切れていいることを確認してください。 感電のおそれがあります
- ※取付前の確認をお願いします。取付部の強度は器具質量に十分耐えるようにしてください。不備がありますと、 落下によるけがのおそれがあります。
- 1. 本体取付ネジを緩めて取付板を取り外してください。 ※本体取付ネジは同梱の六角レンチを使用してください。
- 2. 電源電線を電源穴に通してから、取付板を取付ネジ(2本)で補強材のある位置に取り付けてください。
- 3. 電源電線をコネクタに接続してください。(図1) ※電源電線のストリップ長さは10~12mmです。
- 4. 本体のツメを取付板に差し込んでからセットし、 本体取付ネジを締め付け取り付けてください。(図2)
- 5. 電源を入れて点灯確認を行なってください。