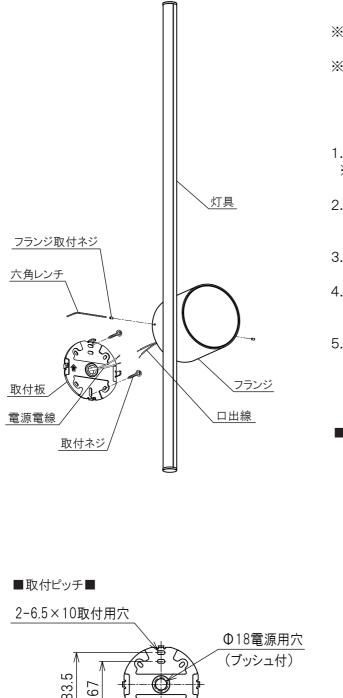

※図は器具の一部を省略、簡略化したものです。

- ※取付作業前に電源が切れていいることを確認してください。 感電のおそれがあります
- ※取付前の確認をお願いします。取付部の強度は器具質量 に十分耐えるようにしてください。不備がありますと、 落下によるけがのおそれがあります。
- 1. フランジ取付ネジを緩めて取付板を取り外してください。 ※フランジ取付ネジは同梱の六角レンチを使用してください。
- 2. 電源電線を電源穴に通してから、取付板を取付ネジ(2本) で補強材のある位置に取り付けてください。
- 3. 電源電線と口出線を接続してください。
- 4. フランジを取付板にセットし、フランジ取付ネジを締め付け 取付板に取り付けてください。
- 5. 電源を入れて点灯確認を行なってください。