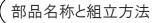

※図は器具の一部を省略、簡略化したものです。

- ※取付作業前に電源が切れていいることを確認してください。 感電のおそれがあります
- ※取付前の確認をお願いします。取付部の強度は器具質量 に十分耐えるようにしてください。不備がありますと、 落下によるけがのおそれがあります。
- 1. フランジ取付ネジを緩めて取付板を取り外してください。 ※フランジ取付ネジは同梱の六角レンチを使用してください。
- 2. 電源電線を電源穴に通してから、取付板を取付ネジ(2本) で補強材のある位置に取り付けてください。
- 3. 電源電線と口出線を接続してください。
- 4. フランジを取付板にセットし、フランジ取付ネジを締め付け 取付板に取り付けてください。
- 5. 電源を入れて点灯確認を行なってください。