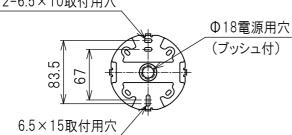

※図は器具の一部を省略、簡略化したものです。

- ※取付作業前に電源が切れていいることを確認してください。 感電のおそれがあります
- ※取付前の確認をお願いします。取付部の強度は器具質量 に十分耐えるようにしてください。不備がありますと、 落下によるけがのおそれがあります。
- 1. フランジ取付ネジを緩めて取付板を取り外してください。 ※フランジ取付ネジは同梱の六角レンチを使用してください。
- 2. 電源電線を電源穴に通してから、取付板を取付ネジ(2本) で補強材のある位置に取り付けてください。
- 3. 電源電線と口出線を接続してください。
- 4. フランジを取付板にセットし、フランジ取付ネジを締め付け 取付板に取り付けてください。
- 5. 電源を入れて点灯確認を行なってください。