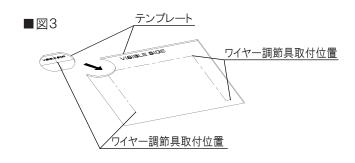

#### ワイヤー調節具吊りの場合

- 1. フランジを本体から取り外し、本体取付ネジを緩めて取け板を取り外します。
- ※フランジは本体のマグネットで固定されています。
- ※本体取付ネジは付属の六角レンチを使用してください。
- 2. 器具設置面に取付板およびワイヤ取付金具を取付ネジで取り付けてください。
  - ※テンプレートの取付ピッチにしたがって取り付けてください。 (図3)
  - ※補強材のある位置に取り付けてください。
  - ※フランジはコードの届く範囲で任意の位置に取り付けて ください。
- 3. 灯具SA-49とSH-03·S-04のワイヤーをワイヤー調節具に 通してから、ワイヤー取付金具にねじ込んでください。 ※根元まで確実にねじ込んで固定してください。
- 4. コードをフランジに通してから本体のコード穴に通してください。
- 5. 本体を本体取付ネジ(3本)で取り付けてください。