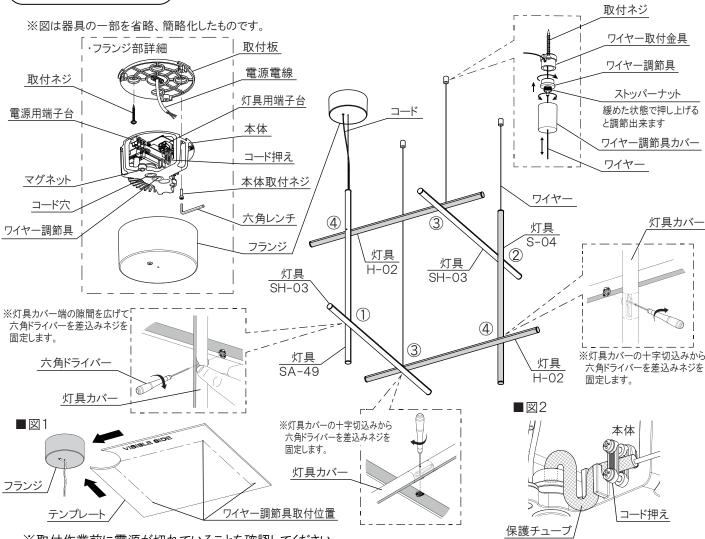

#### 部品名称と組立方法

- ※取付作業前に電源が切れていることを確認してください。 感電のおそれがあります
- ※取付前の確認をお願いします。取付部の強度は器具質量に 十分耐えるようにしてください。
- 不備がありますと、落下によるけがのおそれがあります。 ※組立作業は二人以上で行なうことをおすすめします。

#### フランジ吊りの場合

- 1. フランジを本体から取り外し、本体取付ネジを緩めて取け板を取り外します。
- ※フランジは本体のマグネットで固定されています。 ※本体取付ネジは付属の六角レンチを使用してください。
- 2. 器具設置面に取付板およびワイヤ取付金具を取付ネジで取り付けてください。
  - ※テンプレートの取付ピッチにしたがって取り付けてください。 (図1)
  - ※補強材のある位置に取り付けてください。
- 3. 灯具SA-49のワイヤー調節具を外し、フランジにコードと ワイヤーを通してから本体のワイヤー調節具とコード穴に 通してください。
- 4. 本体を本体取付ネジ(3本)で取り付けてください。
- 5. 電源電線を電源用端子台に差込み、電源用端子台の ネジを締め付けて確実に接続してください。
- ※100V以外でご使用の際は、必ずD種(第3種) 接地工事を行なってください。

- 6. 灯具S-04とSH-03のワイヤーをワイヤー調節具に 通してから、ワイヤー取付金具にねじ込んでください。 ※根元まで確実にねじ込んで固定してください。
- 7. ①灯具SA-49とSH-03を接続し、ネジを締め付けてください。 ②灯具S-04とSH-03を接続し、ネジを締め付けてください。 ③灯具SH-03とH-02を接続し、ネジを締め付けてください。 ④灯具H-02とSA-49·S-04を接続し、ネジを締め付けてください。
  - ※付属の六角ドライバーを使用してください。 ※保護シールは外してから接続してください。
- 8. ワイヤー調節具(本体およびワイヤー取付金具の)先端の ストッパーナットをゆるめてワイヤー長さを調節してください。 ※灯具H-02が水平になるように調節してください。 ※調節後、ワイヤ調節具のストッパーナットを締めつけて 確実にワイヤを固定してください。
- 9. 本体のコード押えを緩めてコードを通し、本体の溝に 掛かるように這わせてコード押えを締め付け、余分な コードはカットし、灯具用端子台に接続してください。(図2) ※極性(+/ー)に注意して結線してください。
- 10. フランジを押し上げて本体にセットしてください。 ※配線をはさみ込まないように注意してください。
- 11. 電源を入れて点灯確認を行なってください。

#### ワイヤー調節具吊りの場合

- 1. フランジを本体から取り外し、本体取付ネジを緩めて取け板を取り外します。
- ※フランジは本体のマグネットで固定されています。
- ※本体取付ネジは付属の六角レンチを使用してください。
- 2. 器具設置面に取付板およびワイヤ取付金具を取付ネジで取り付けてください。
  - ※テンプレートの取付ピッチにしたがって取り付けてください。 (図3)
  - ※補強材のある位置に取り付けてください。
  - ※フランジはコードの届く範囲で任意の位置に取り付けて ください。
- 3. 灯具SA-49とSH-03·S-04のワイヤーをワイヤー調節具に 通してから、ワイヤー取付金具にねじ込んでください。 ※根元まで確実にねじ込んで固定してください。
- 4. コードをフランジに通してから本体のコード穴に通してください。
- 5. 本体を本体取付ネジ(3本)で取り付けてください。

接地工事を行なってください。

- 6. 電源電線を電源用端子台に差込み、電源用端子台の ネジを締め付けて確実に接続してください。 ※100V以外でご使用の際は、必ずD種(第3種)
- 7. ①灯具SA-49とSH-03を接続し、ネジを締め付けてください。 ②灯具S-04とSH-03を接続し、ネジを締め付けてください。 ③灯具SH-03とH-02を接続し、ネジを締め付けてください。 ④灯具H-02とSA-49·S-04を接続し、ネジを締め付けてください。 ください。
  - ※付属の六角ドライバーを使用してください。 ※保護シールは外してから接続してください。
- 8. ワイヤー調節具(4ヶ所)先端のストッパーナットをゆるめて ワイヤー長さを調整してください。
  - ※灯具H-02が水平になるように調節してください。
  - ※調節後、ワイヤ調節具のストッパーナットを締めつけて 確実にワイヤを固定してください。
- 9. 本体のコード押えを緩めてコードを通し、本体の溝に 掛かるように這わせてコード押えを締め付け、余分な コードはカットし、灯具用端子台に接続してください。(図2) ※極性(+/ー)に注意して結線してください。
- 10. フランジを押し上げて本体にセットしてください。 ※配線をはさみ込まないように注意してください。
- 11. 電源を入れて点灯確認を行なってください。