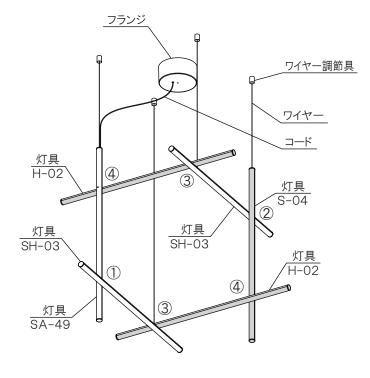

- 6. 灯具S-04とSH-03のワイヤーをワイヤー調節具に 通してから、ワイヤー取付金具にねじ込んでください。 ※根元まで確実にねじ込んで固定してください。
- 7. ①灯具SA-49とSH-03を接続し、ネジを締め付けてください。 ②灯具S-04とSH-03を接続し、ネジを締め付けてください。 ③灯具SH-03とH-02を接続し、ネジを締め付けてください。 ④灯具H-02とSA-49·S-04を接続し、ネジを締め付けてください。
  - ※付属の六角ドライバーを使用してください。 ※保護シールは外してから接続してください。
- 8. ワイヤー調節具(本体およびワイヤー取付金具の)先端の ストッパーナットをゆるめてワイヤー長さを調節してください。 ※灯具H-02が水平になるように調節してください。 ※調節後、ワイヤ調節具のストッパーナットを締めつけて 確実にワイヤを固定してください。
- 9. 本体のコード押えを緩めてコードを通し、本体の溝に 掛かるように這わせてコード押えを締め付け、余分な コードはカットし、灯具用端子台に接続してください。(図2) ※極性(+/ー)に注意して結線してください。
- 10. フランジを押し上げて本体にセットしてください。 ※配線をはさみ込まないように注意してください。
- 11. 電源を入れて点灯確認を行なってください。

接地工事を行なってください。

- 6. 電源電線を電源用端子台に差込み、電源用端子台の ネジを締め付けて確実に接続してください。 ※100V以外でご使用の際は、必ずD種(第3種)
- 7. ①灯具SA-49とSH-03を接続し、ネジを締め付けてください。 ②灯具S-04とSH-03を接続し、ネジを締め付けてください。 ③灯具SH-03とH-02を接続し、ネジを締め付けてください。 ④灯具H-02とSA-49·S-04を接続し、ネジを締め付けてください。 ください。
  - ※付属の六角ドライバーを使用してください。 ※保護シールは外してから接続してください。
- 8. ワイヤー調節具(4ヶ所)先端のストッパーナットをゆるめて ワイヤー長さを調整してください。
  - ※灯具H-02が水平になるように調節してください。
  - ※調節後、ワイヤ調節具のストッパーナットを締めつけて 確実にワイヤを固定してください。
- 9. 本体のコード押えを緩めてコードを通し、本体の溝に 掛かるように這わせてコード押えを締め付け、余分な コードはカットし、灯具用端子台に接続してください。(図2) ※極性(+/ー)に注意して結線してください。
- 10. フランジを押し上げて本体にセットしてください。 ※配線をはさみ込まないように注意してください。
- 11. 電源を入れて点灯確認を行なってください。