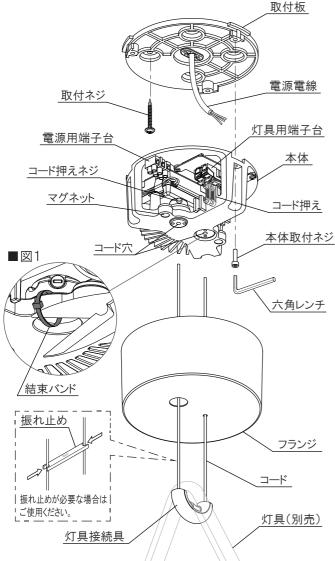

※図は器具の一部を省略、簡略化したものです。

- ※取付作業前に電源が切れていいることを確認してください。 感電のおそれがあります
- ※取付前の確認をお願いします。取付部の強度は器具質量 に十分耐えるようにしてください。不備がありますと、 落下によるけがのおそれがあります。
- フランジを本体から取り外し、本体取付ネジを緩めて取付板を 取り外します。
   ※フランジは本体のマグネットで固定されています。

※本体取付ネジは付属の六角レンチを使用してください。

- 2. 電源電線を電源穴に通してから、取付板を取付ネジ(4本) で補強材のある位置に取り付けてください。
- コードをフランジに通してから本体のコード穴に通し、付属の 保護チューブを被せ、お好みの長さに調整してから コード押えネジを締め付けてください。
   ※コード穴の結束バンドはコードを通す前に外してください。(図1)
   ※保護チューブの位置でネジを締め付けてください。(図2)
   ※灯具接続具が水平になるようにコード長さを調整してください。
- 4. 本体を本体取付ネジ(3本)で取り付けてください。
- 5. 電源電線を電源用端子台に差込み、電源用端子台のネジ を締め付けて確実に接続してください。
- 6. コード押えを緩めてコードを通し、本体の溝に掛かるように 這わせてコード押えを締め付けてください。(図2)
- 7. 余分なコードはカットし、灯具用端子台に接続してください。 ※極性(+/-)に注意して接続してください。
- 8. フランジを押し上げ、本体に取り付けてください。
- 9. 灯具の取り付けは灯具側の取扱説明書をご確認ください。
  接続出来る灯具の容量は70Wまでです。
  ※付属の工具で水平方向または左右方向のレベル調整ができます。(図3)

定格表

| 名 称              | 色種     | 定格電圧<br>周波数       | 消費電力 | 適合灯具                                                                                  | 質量    |
|------------------|--------|-------------------|------|---------------------------------------------------------------------------------------|-------|
| ARRANGE SML ROSE | ·BLACK | AC100V<br>50/60Hz |      | LINE<br>BROKEN LINE<br>DROP DOWN/UP<br>ROUND SMALL/MEDIUM/LARGE<br>SQUARE SMALL/LARGE | 1.2kg |