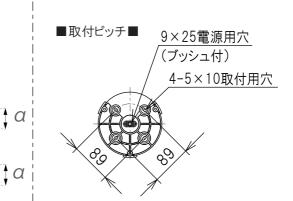

※本体取付ネジは付属の六角レンチを使用してください。

- 2. 電源電線を電源穴に通してから、取付板を取付ネジ(4本) で補強材のある位置に取り付けてください。
- コードをフランジに通してから本体のコード穴に通し、付属の 保護チューブを被せ、お好みの長さに調整してから コード押えネジを締め付けてください。
   ※コード穴の結束バンドはコードを通す前に外してください。(図1)
   ※保護チューブの位置でネジを締め付けてください。(図2)
   ※灯具接続具が水平になるようにコード長さを調整してください。
- 4. 本体を本体取付ネジ(3本)で取り付けてください。
- 5. 電源電線を電源用端子台に差込み、電源用端子台のネジ を締め付けて確実に接続してください。
- 6. コード押えを緩めてコードを通し、本体の溝に掛かるように 這わせてコード押えを締め付けてください。(図2)
- 7. 余分なコードはカットし、灯具用端子台に接続してください。 ※極性(+/-)に注意して接続してください。
- 8. フランジを押し上げ、本体に取り付けてください。
- 9. 灯具の取り付けは灯具側の取扱説明書をご確認ください。
  接続出来る灯具の容量は70Wまでです。
  ※付属の工具で水平方向または左右方向のレベル調整ができます。(図3)