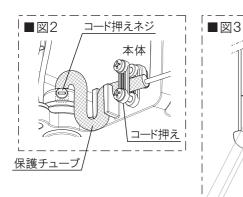

※本体取付ネジは付属の六角レンチを使用してください。

- 2. 電源電線を電源穴に通してから、取付板を取付ネジ(4本) で補強材のある位置に取り付けてください。
- コードをフランジに通してから本体のコード穴に通し、付属の 保護チューブを被せ、お好みの長さに調整してから コード押えネジを締め付けてください。
   ※コード穴の結束バンドはコードを通す前に外してください。(図1)
   ※保護チューブの位置でネジを締め付けてください。(図2)
   ※灯具接続具が水平になるようにコード長さを調整してください。
- 4. 本体を本体取付ネジ(3本)で取り付けてください。
- 5. 電源電線を電源用端子台に差込み、電源用端子台のネジ を締め付けて確実に接続してください。
- 6. コード押えを緩めてコードを通し、本体の溝に掛かるように 這わせてコード押えを締め付けてください。(図2)
- 7. 余分なコードはカットし、灯具用端子台に接続してください。 ※極性(+/-)に注意して接続してください。
- 8. フランジを押し上げ、本体に取り付けてください。
- 9. 灯具の取り付けは灯具側の取扱説明書をご確認ください。
  接続出来る灯具の容量は70Wまでです。
  ※付属の工具で水平方向または左右方向のレベル調整ができます。(図3)