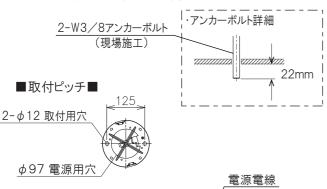

#### 部品名称と組立方法

※図は器具の一部を省略、簡略化したものです。

- スリーブ
   W3/8アンカーボルト (現場施工)

   ロ出線
   取付板

   サーキュラースリーブ
   平ワッシャー(非同梱)

   ワイヤー調節具
   ナット(2個・非同梱)

   フランジ
- フイヤー ツイヤーの調節ができます セード ランプ

- ※取付作業前に電源が切れていいることを確認してください。 感電のおそれがあります
- ※取付前の確認をお願いします。取付部の強度は器具質量に十分耐えるようにしてください。不備がありますと、 落下によるけがのおそれがあります。
- 1. 左図の取付ピッチにしたがい、吊り下げ位置に W3/8"アンカーボルト(別途施工)を天井面より22mm 出しておいてください。
- 2. 取付板をアンカーボルトに通し、平ワッシャー(非同梱)を 入れ、ナット(2個・非同梱)を締め付けて確実に固定して ください。
- 3. 高さを調整することができます。
  - ・サーキュラースリーブのネジを緩めてワイヤーの長さを 調整してください。 調整が終わりましたらネジ(2カ所)を 締め付けて固定してください。
  - ※調整後、落下防止の為にワイヤー先端にスリーブを 圧着してください。
  - ・コード押えネジを緩めてコードを調整してください。 調整後、ネジを締め付けて固定してください。
- 4. 電源電線と口出線を結線してください。
- ※口出線が長すぎる場合は、あらかじめ長さ調節(カット) してから結線してください。
- 5. フランジを押し上げて取付板の止め金具にフランジの爪を掛けて固定してください。
- 6. ランプをソケットにねじ込んでください。
- ※器具に表示されている種類およびワット数以下のランプを ご使用ください。
- 7. ガラスグローブを取り付けます。
  - ① セード側ワイヤーのシャックルをセードの外側に出しておきます。
  - ② ガラスグローブのネジ部をグローブ受け金具にねじ込み 確実に固定してください。
  - ③ ガラスグローブ側のワイヤーをシャックルに通して シャックルナットを締め付けてください。
  - ④ シャックルをセードの内側に戻してください。