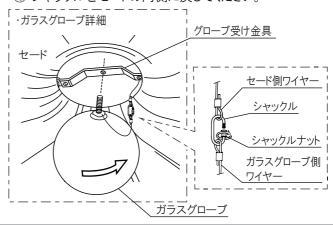

#### 部品名称と組立方法

※図は器具の一部を省略、簡略化したものです。

- スリーブ
   W3/8アンカーボルト (現場施工)

   ロ出線
   取付板

   サーキュラースリーブ
   平ワッシャー(非同梱)

   ワイヤー調節具
   ナット(2個・非同梱)

   フランジ
- フイヤー ツイヤーの調節ができます セード ランプ

- ※取付作業前に電源が切れていいることを確認してください。 感電のおそれがあります
- ※取付前の確認をお願いします。取付部の強度は器具質量に十分耐えるようにしてください。不備がありますと、 落下によるけがのおそれがあります。
- 1. 左図の取付ピッチにしたがい、吊り下げ位置に W3/8"アンカーボルト(別途施工)を天井面より22mm 出しておいてください。
- 2. 取付板をアンカーボルトに通し、平ワッシャー(非同梱)を 入れ、ナット(2個・非同梱)を締め付けて確実に固定して ください。
- 3. 高さを調整することができます。
  - ・サーキュラースリーブのネジを緩めてワイヤーの長さを 調整してください。 調整が終わりましたらネジ(2カ所)を 締め付けて固定してください。
  - ※調整後、落下防止の為にワイヤー先端にスリーブを 圧着してください。
  - ・コード押えネジを緩めてコードを調整してください。 調整後、ネジを締め付けて固定してください。
- 4. 電源電線と口出線を結線してください。
- ※口出線が長すぎる場合は、あらかじめ長さ調節(カット) してから結線してください。
- 5. フランジを押し上げて取付板の止め金具にフランジの爪を掛けて固定してください。
- 6. ランプをソケットにねじ込んでください。
- ※器具に表示されている種類およびワット数以下のランプを ご使用ください。
- 7. ガラスグローブを取り付けます。
  - ① セード側ワイヤーのシャックルをセードの外側に出しておきます。
  - ② ガラスグローブのネジ部をグローブ受け金具にねじ込み 確実に固定してください。
  - ③ ガラスグローブ側のワイヤーをシャックルに通して シャックルナットを締め付けてください。
  - ④ シャックルをセードの内側に戻してください。