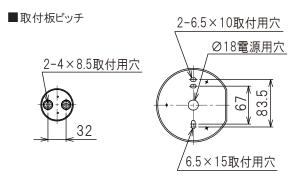

、 取付板とフランジベースを取り付けてください。(図1) ・非給電側は取付ピッチに合わせて取り付けてください。(図2) ※補強材のある位置に取り付けてください。 ※灯具の取付方向を確認して取付板を取り付けてください。
- 確実に接続してください。 ※100V以外でご使用の際は、必ずD種(第3種) 接地工事を行なってください。
- 5. ケーブルをお好みの長さにカットし、給電側の加工を 行なってください。(図3)

- 6. 給電側のケーブルをケーブル金具に接続します。(図4) ・端子金具にケーブルを差込み、ネジを締め付けて確実に 接続してください。
- ・ケーブル固定板でケーブルを押え、ケーブル固定ネジを 締め付けてください。
- ・ケーブル金具をケーブル金具カバーにセットし、ケーブル 金具固定ネジを締め付けてください。
- 7. ケーブル金具をフランジにケーブル金具取付ネジで 取り付けてください。
- 8. 非給電側のケーブルをフランジに通してから取付板に 固定し、フランジを取り付けてください。
- 3. 電源電線を端子台に差込み、端子台のネジを締め付けて 9. 灯具両端の灯具取付ナットを外し、灯具接続ジョイントを 通してから灯具接続具に通して、灯具固定ナットを締め付け 取り付けてください。 ※給電側は保護シールを外してから接続してください。
- 4. 給電側フランジをフランジ取付ネジで取り付けてください。 10. 非給電側のケーブル締め付け位置で灯具が水平になるよう 調節してください。
  - 11. 電源を入れて点灯確認を行なってください。

#### 定格表 定格電圧 消 名称 色種 周波数 PINK AC100-277V WIRELINE 50/60Hz GRFFN

本品の規格および外観は改良のため予告なしに変更することがあります。あらかじめご了承ください。







| 續電力 | 光源                      | 質量     |
|-----|-------------------------|--------|
| 45W | LED 38W 2700K<br>(交換不可) | 8. 0kg |

2021/11/19