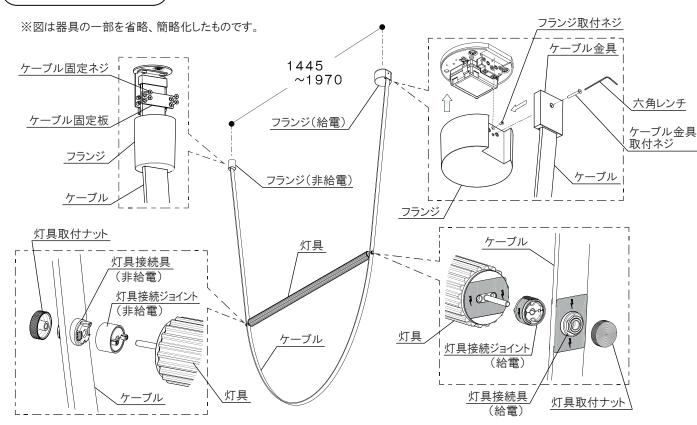

# 部品名称と組立方法

※取付作業前に電源が切れていることを確認してください。 感電のおそれがあります ※取付前の確認をお願いします。取付部の強度は器具質量に

十分耐えるようにしてください。

不備がありますと、落下によるけがのおそれがあります。 ※組立作業は二人以上で行なうことをおすすめします。

1. 取付板およびフランジベースをフランジから外してください。 ·給電側のフランジはケーブル金具のネジを緩めて外すと フランジ取付ネジがありますので、緩めてフランジを外して ください。

※ケーブル金具取付ネジとフランジ取付ネジは付属の 六角レンチを使用してください。

- 2. 器具設置面に取付板を取付ネジで取り付けてください。 ・4ページの表を参照し、取付ピッチを確認してください。 ・給電側は電源電線を電源穴とコード穴に通してから、 取付板とフランジベースを取り付けてください。(図1) ・非給電側は取付ピッチに合わせて取り付けてください。(図2) ※補強材のある位置に取り付けてください。 ※灯具の取付方向を確認して取付板を取り付けてください。
- 確実に接続してください。 ※100V以外でご使用の際は、必ずD種(第3種) 接地工事を行なってください。
- 5. ケーブルをお好みの長さにカットし、給電側の加工を 行なってください。(図3)

- 6. 給電側のケーブルをケーブル金具に接続します。(図4) ・端子金具にケーブルを差込み、ネジを締め付けて確実に 接続してください。
- ・ケーブル固定板でケーブルを押え、ケーブル固定ネジを 締め付けてください。
- ・ケーブル金具をケーブル金具カバーにセットし、ケーブル 金具固定ネジを締め付けてください。
- 7. ケーブル金具をフランジにケーブル金具取付ネジで 取り付けてください。
- 8. 非給電側のケーブルをフランジに通してから取付板に 固定し、フランジを取り付けてください。
- 3. 電源電線を端子台に差込み、端子台のネジを締め付けて 9. 灯具両端の灯具取付ナットを外し、灯具接続ジョイントを 通してから灯具接続具に通して、灯具固定ナットを締め付け 取り付けてください。 ※給電側は保護シールを外してから接続してください。
- 4. 給電側フランジをフランジ取付ネジで取り付けてください。 10. 非給電側のケーブル締め付け位置で灯具が水平になるよう 調節してください。
  - 11. 電源を入れて点灯確認を行なってください。