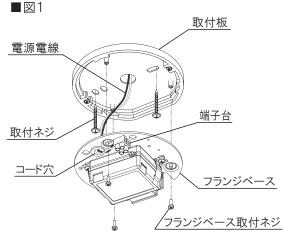

# 部品名称と組立方法

※取付作業前に電源が切れていることを確認してください。 感電のおそれがあります ※取付前の確認をお願いします。取付部の強度は器具質量に

十分耐えるようにしてください。

不備がありますと、落下によるけがのおそれがあります。 ※組立作業は二人以上で行なうことをおすすめします。

1. 取付板およびフランジベースをフランジから外してください。 ·給電側のフランジはケーブル金具のネジを緩めて外すと フランジ取付ネジがありますので、緩めてフランジを外して ください。

※ケーブル金具取付ネジとフランジ取付ネジは付属の 六角レンチを使用してください。

- 2. 器具設置面に取付板を取付ネジで取り付けてください。 ・4ページの表を参照し、取付ピッチを確認してください。 ・給電側は電源電線を電源穴とコード穴に通してから、 取付板とフランジベースを取り付けてください。(図1) ・非給電側は取付ピッチに合わせて取り付けてください。(図2) ※補強材のある位置に取り付けてください。 ※灯具の取付方向を確認して取付板を取り付けてください。
- 確実に接続してください。 ※100V以外でご使用の際は、必ずD種(第3種) 接地工事を行なってください。
- 5. ケーブルをお好みの長さにカットし、給電側の加工を 行なってください。(図3)