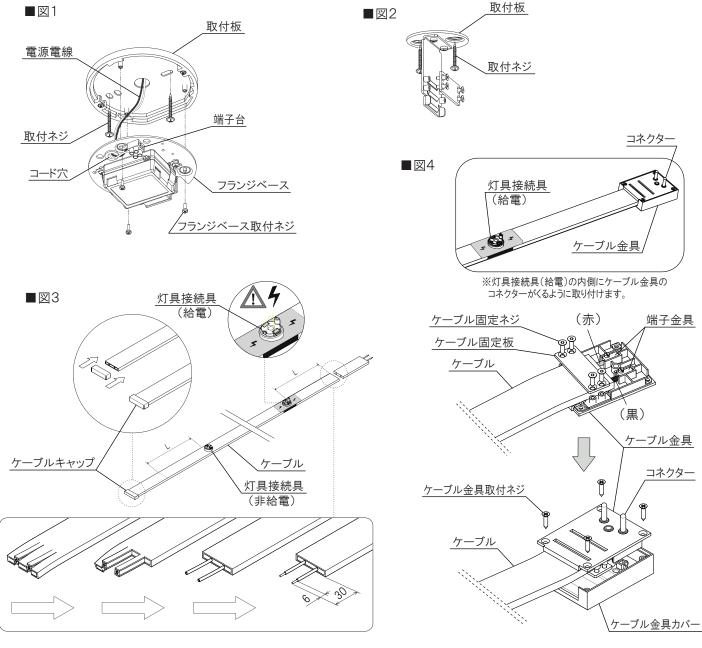

# 部品名称と組立方法

※取付作業前に電源が切れていることを確認してください。 感電のおそれがあります ※取付前の確認をお願いします。取付部の強度は器具質量に

十分耐えるようにしてください。

不備がありますと、落下によるけがのおそれがあります。 ※組立作業は二人以上で行なうことをおすすめします。

1. 取付板およびフランジベースをフランジから外してください。 ·給電側のフランジはケーブル金具のネジを緩めて外すと フランジ取付ネジがありますので、緩めてフランジを外して ください。

※ケーブル金具取付ネジとフランジ取付ネジは付属の 六角レンチを使用してください。

- 2. 器具設置面に取付板を取付ネジで取り付けてください。 ・4ページの表を参照し、取付ピッチを確認してください。 ・給電側は電源電線を電源穴とコード穴に通してから、 取付板とフランジベースを取り付けてください。(図1) ・非給電側は取付ピッチに合わせて取り付けてください。(図2) ※補強材のある位置に取り付けてください。 ※灯具の取付方向を確認して取付板を取り付けてください。
- 確実に接続してください。 ※100V以外でご使用の際は、必ずD種(第3種) 接地工事を行なってください。
- 5. ケーブルをお好みの長さにカットし、給電側の加工を 行なってください。(図3)

- 6. 給電側のケーブルをケーブル金具に接続します。(図4) ・端子金具にケーブルを差込み、ネジを締め付けて確実に 接続してください。
- ・ケーブル固定板でケーブルを押え、ケーブル固定ネジを 締め付けてください。
- ・ケーブル金具をケーブル金具カバーにセットし、ケーブル 金具固定ネジを締め付けてください。
- 7. ケーブル金具をフランジにケーブル金具取付ネジで 取り付けてください。
- 8. 非給電側のケーブルをフランジに通してから取付板に 固定し、フランジを取り付けてください。
- 3. 電源電線を端子台に差込み、端子台のネジを締め付けて 9. 灯具両端の灯具取付ナットを外し、灯具接続ジョイントを 通してから灯具接続具に通して、灯具固定ナットを締め付け 取り付けてください。 ※給電側は保護シールを外してから接続してください。
- 4. 給電側フランジをフランジ取付ネジで取り付けてください。 10. 非給電側のケーブル締め付け位置で灯具が水平になるよう 調節してください。
  - 11. 電源を入れて点灯確認を行なってください。