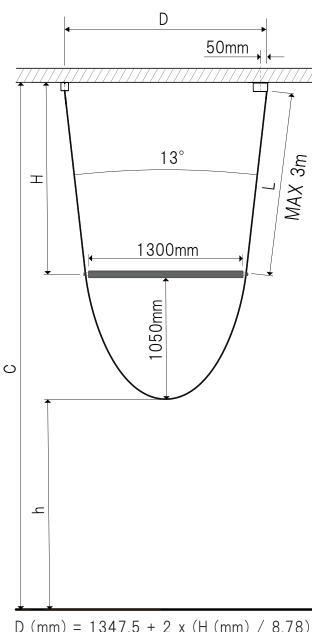

| С     | h (mm) | H (mm) | D (mm) | L (mm) |
|-------|--------|--------|--------|--------|
| 5 m   | 1000   | 2950   | 2020   | 2960   |
|       | 1250   | 2700   | 1960   | 2705   |
|       | 1500   | 2450   | 1900   | 2460   |
|       | 1750   | 2200   | 1845   | 2205   |
|       | 2000   | 1950   | 1790   | 1955   |
|       | 2250   | 1700   | 1735   | 1705   |
|       | 2500   | 1450   | 1680   | 1455   |
| 4.5 m | 500    | 2950   | 2020   | 2960   |
|       | 750    | 2700   | 1960   | 2705   |
|       | 1000   | 2450   | 1900   | 2460   |
|       | 1250   | 2200   | 1845   | 2205   |
|       | 1500   | 1950   | 1790   | 1955   |
|       | 1750   | 1700   | 1735   | 1705   |
|       | 2000   | 1450   | 1680   | 1455   |
| 4 m   | 500    | 2450   | 1900   | 2460   |
|       | 750    | 2200   | 1845   | 2205   |
|       | 1000   | 1950   | 1790   | 1955   |
|       | 1250   | 1700   | 1735   | 1705   |
|       | 1500   | 1450   | 1680   | 1455   |
| 3.5 m | 500    | 1950   | 1790   | 1955   |
|       | 750    | 1700   | 1735   | 1705   |
|       | 1000   | 1450   | 1680   | 1455   |
|       | 1250   | 1200   | 1620   | 1200   |
|       | 1500   | 950    | 1560   | 950    |
| 3 m   | 500    | 1450   | 1680   | 1455   |
|       | 750    | 1200   | 1620   | 1200   |
|       | 1000   | 950    | 1560   | 950    |
|       | 1250   | 700    | 1505   | 700    |
| 2.7 m | 500    | 1150   | 1610   | 1150   |
|       | 750    | 900    | 1550   | 895    |
|       | 1000   | 650    | 1495   | 650    |

※D寸法はケーブル幅です。 取付ピッチはD寸法-50mmとなります。