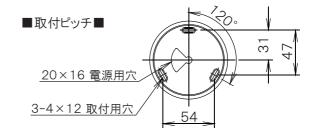

※図は器具の一部を省略、簡略化したものです。

- ※取付作業前に電源が切れていいることを確認してください。 感電のおそれがあります
- ※取付前の確認をお願いします。取付部の強度は器具質量に十分耐えるようにしてください。不備がありますと、 落下によるけがのおそれがあります。
- 1. フランジを取り外し、コード押えネジと端子台ネジを緩めて コードを抜きます。
- 2. 電源電線を電源穴に通してから、取付板を取付ネジ(3本)で補強材のある位置に取付てください。
  - ※取付ネジを締め付け後、ネジカバーを取付けてください。
- 3. コードをお好みの長さでカットして、保護チューブがコード押え ネジの位置にセットされたことを確認して締め付けてください。
- 4. 電源電線とコードを端子台に差込み、端子台のネジを締め付けて確実に接続してください。
- 5. 位置合わせ目印にフランジ穴を合せて押し上げてください。
- 6. ランプをソケットに差し込んでください。
  - ※器具に表示されている種類およびワット数以下のランプを ご使用ください。
- 7. バッフルを本体にねじ込み確実にセットしてください。 ※付属でグリーン色のバッフルが同梱されています。 お好みでご使用ください。