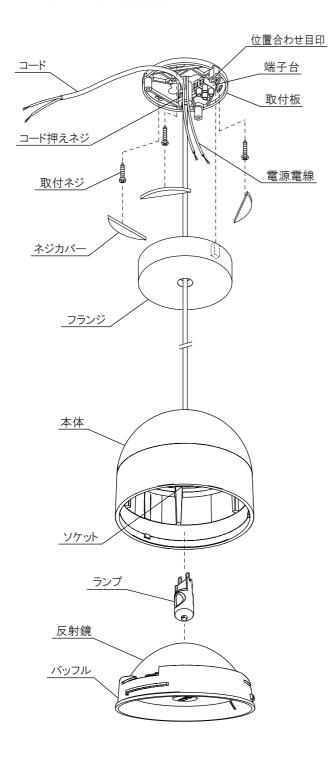

※図は器具の一部を省略、簡略化したものです。

- ※取付作業前に電源が切れていいることを確認してください。 感電のおそれがあります
- ※取付前の確認をお願いします。取付部の強度は器具質量に十分耐えるようにしてください。不備がありますと、 落下によるけがのおそれがあります。
- 1. フランジを取り外し、コード押えネジと端子台ネジを緩めて コードを抜きます。
- 2. 電源電線を電源穴に通してから、取付板を取付ネジ(3本)で補強材のある位置に取付てください。
  - ※取付ネジを締め付け後、ネジカバーを取付けてください。
- 3. コードをお好みの長さでカットして、保護チューブがコード押え ネジの位置にセットされたことを確認して締め付けてください。
- 4. 電源電線とコードを端子台に差込み、端子台のネジを締め付けて確実に接続してください。
- 5. 位置合わせ目印にフランジ穴を合せて押し上げてください。
- 6. ランプをソケットに差し込んでください。
  - ※器具に表示されている種類およびワット数以下のランプを ご使用ください。
- 7. バッフルを本体にねじ込み確実にセットしてください。 ※付属でグリーン色のバッフルが同梱されています。 お好みでご使用ください。