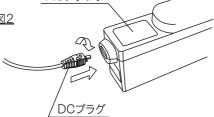

## 部品名称と組立方法

1. 水平で安定した床面でご使用ください。

- 2. 支柱底面のピンをベースの穴にセットし、同梱の専用工具を 使用して固定ナットを締め付けてください。(図1)
- ACアダプターのジャック部分にDCプラグを奥まで挿して 右に90度回転させてください。(図2) 軽く引っ張って、ロックされて抜けないか確認してください。 取付不良の場合、LEDランプの点滅や器具故障の原因に なります。
- 電源プラグをコンセントに差し込んでください。
  ※電源プラグを抜くときはコードを引っ張らずに必ずACアダプタを持って抜いてください。
- 5. フットスイッチを操作してランプの点灯確認をしてください。
- セードを可動することができます。
  ※可動させる時は、支柱を握りながら取っ手を動かしてください。