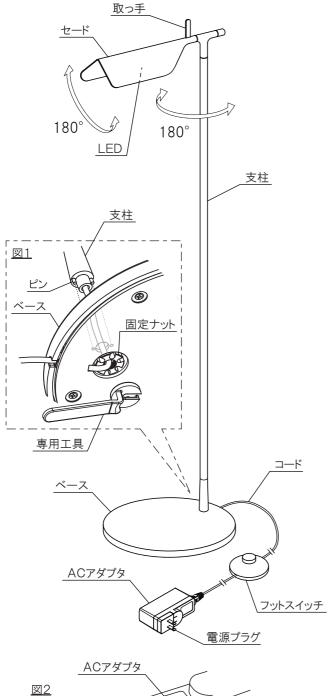

## 部品名称と組立方法

1. 水平で安定した床面でご使用ください。

- 2. 支柱底面のピンをベースの穴にセットし、同梱の専用工具を 使用して固定ナットを締め付けてください。(図1)
- ACアダプターのジャック部分にDCプラグを奥まで挿して 右に90度回転させてください。(図2) 軽く引っ張って、ロックされて抜けないか確認してください。 取付不良の場合、LEDランプの点滅や器具故障の原因に なります。
- 電源プラグをコンセントに差し込んでください。
  ※電源プラグを抜くときはコードを引っ張らずに必ずACアダプタを持って抜いてください。
- 5. フットスイッチを操作してランプの点灯確認をしてください。
- セードを可動することができます。
  ※可動させる時は、支柱を握りながら取っ手を動かしてください。