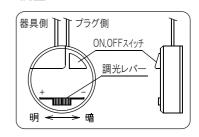

※図は器具の一部を省略、簡略化したものです。

- ※取付作業前に電源が切れていいることを確認してください。 感電のおそれがあります
- ※取付前の確認をお願いします。取付部の強度は器具質量に十分耐えるようにしてください。不備がありますと、 落下によるけがのおそれがあります。
- 1. 天井に直径9mmの穴を開けてエクスパッションボルトを 差込み、吊下げフックをフランジが天井面に密着するまで 締め付けてください。
- 2. ワイヤーの金具を吊下げフックに引掛け、床面から17cmの 長さでワイヤーをカットしてください。(図1)
- 3. ランプホルダーを本体パイプの中央にセットしてください。 ※ランプホルダーの穴を水で濡らすと通りが良くなります。 セット後は水分を拭き取ってください。
- 4. 本体パイプにワイヤーを通し、ワイヤー端末に調整金具を 取り付けてネジを締めつけ固定してください。
- 5. ウェイトにフックを取り付け、調整金具に掛けて吊下げて ウェイトが5mm程度浮くように旋回ナットで調整してください。 ※ワイヤーに緩みがあると本体パイプが固定しません。(図2)
- 6. ランプホルダーにソケットをセットしてください。
- 7. ランプをソケットにねじ込んでください。
  - ※器具に表示されている種類およびワット数以下のランプを ご使用ください。
- 8. 電源プラグをコンセントに差し込んでください。 ※電源プラグを抜くときはコードを引っ張らずに必ず
- ※電源フラクを扱くときはコードを引っ張っすに必す プラグ部分を持って抜いてください。
- 9. 調光スイッチを操作してランプの点灯確認をしてください。
  - ·ON、OFFスイッチ···ランプの点灯·消灯
  - ・調光レバー・・・明るさの調整