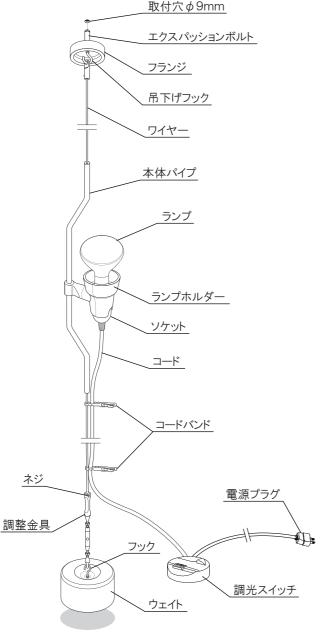

※図は器具の一部を省略、簡略化したものです。

- ※取付作業前に電源が切れていいることを確認してください。 感電のおそれがあります
- ※取付前の確認をお願いします。取付部の強度は器具質量に十分耐えるようにしてください。不備がありますと、 落下によるけがのおそれがあります。
- 1. 天井に直径9mmの穴を開けてエクスパッションボルトを 差込み、吊下げフックをフランジが天井面に密着するまで 締め付けてください。
- 2. ワイヤーの金具を吊下げフックに引掛け、床面から17cmの 長さでワイヤーをカットしてください。(図1)
- 3. ランプホルダーを本体パイプの中央にセットしてください。 ※ランプホルダーの穴を水で濡らすと通りが良くなります。 セット後は水分を拭き取ってください。
- 4. 本体パイプにワイヤーを通し、ワイヤー端末に調整金具を 取り付けてネジを締めつけ固定してください。
- 5. ウェイトにフックを取り付け、調整金具に掛けて吊下げて ウェイトが5mm程度浮くように旋回ナットで調整してください。 ※ワイヤーに緩みがあると本体パイプが固定しません。(図2)
- 6. ランプホルダーにソケットをセットしてください。
- 7. ランプをソケットにねじ込んでください。
  - ※器具に表示されている種類およびワット数以下のランプを ご使用ください。
- 8. 電源プラグをコンセントに差し込んでください。 ※電源プラグを抜くときはコードを引っ張らずに必ず
- ※電源フラクを扱くときはコードを引っ張っすに必す プラグ部分を持って抜いてください。
- 9. 調光スイッチを操作してランプの点灯確認をしてください。
  - ·ON、OFFスイッチ···ランプの点灯·消灯
  - ・調光レバー・・・明るさの調整