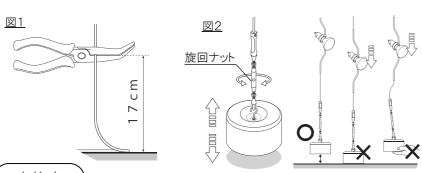

※図は器具の一部を省略、簡略化したものです。

- ※取付作業前に電源が切れていいることを確認してください。 感電のおそれがあります
- ※取付前の確認をお願いします。取付部の強度は器具質量に十分耐えるようにしてください。不備がありますと、 落下によるけがのおそれがあります。
- 1. 天井に直径9mmの穴を開けてエクスパッションボルトを 差込み、吊下げフックをフランジが天井面に密着するまで 締め付けてください。
- 2. ワイヤーの金具を吊下げフックに引掛け、床面から17cmの 長さでワイヤーをカットしてください。(図1)
- 3. ランプホルダーを本体パイプの中央にセットしてください。 ※ランプホルダーの穴を水で濡らすと通りが良くなります。 セット後は水分を拭き取ってください。
- 4. 本体パイプにワイヤーを通し、ワイヤー端末に調整金具を 取り付けてネジを締めつけ固定してください。
- 5. ウェイトにフックを取り付け、調整金具に掛けて吊下げて ウェイトが5mm程度浮くように旋回ナットで調整してください。 ※ワイヤーに緩みがあると本体パイプが固定しません。(図2)
- 6. ランプホルダーにソケットをセットしてください。
- 7. ランプをソケットにねじ込んでください。
  - ※器具に表示されている種類およびワット数以下のランプを ご使用ください。
- 8. 電源プラグをコンセントに差し込んでください。 ※電源プラグを抜くときはコードを引っ張らずに必ず
- ※電源フラクを扱くときはコードを引っ張っすに必す プラグ部分を持って抜いてください。
- 9. 調光スイッチを操作してランプの点灯確認をしてください。
  - ·ON、OFFスイッチ···ランプの点灯·消灯
  - ・調光レバー・・・明るさの調整