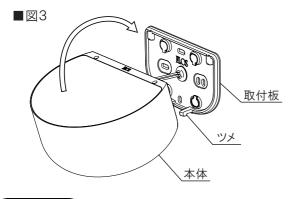

使用してください。(図1)

- 4. 取付板のツメに本体を差し込んでからセットし、 本体取付ネジを締め付け取り付けてください。(図3)
- 7. 電源を入れて点灯確認を行なってください。