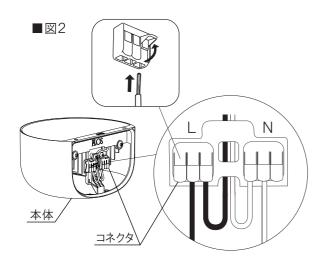

2-4.5×8取付用穴 (ノックアウト穴)

本体

- ※取付作業前に電源が切れていいることを確認してください。 感電のおそれがあります
- ※取付前の確認をお願いします。取付部の強度は器具質量 に十分耐えるようにしてください。不備がありますと、 落下によるけがのおそれがあります。
- 1. 本体取付ネジを緩めて取付板を取り外してください。 ※本体取付ネジは同梱の六角ドライバーを使用してください。
- 2. 電源電線を電源穴に通してから、取付板を取付ネジ(4本) で補強材のある位置に取り付けてください。 ※ノックアウト穴を使用する際は、あらかじめ穴を開けてから
- 3. 電源電線をコネクタに接続してください。(図2) ※電源電線のストリップ長さは10~12mmです。

使用してください。(図1)

- 4. 取付板のツメに本体を差し込んでからセットし、 本体取付ネジを締め付け取り付けてください。(図3)
- 7. 電源を入れて点灯確認を行なってください。