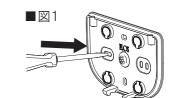

2-4.5×8取付用穴 (ノックアウト穴)

本体

- ※取付作業前に電源が切れていいることを確認してください。 感電のおそれがあります
- ※取付前の確認をお願いします。取付部の強度は器具質量 に十分耐えるようにしてください。不備がありますと、 落下によるけがのおそれがあります。
- 1. 本体取付ネジを緩めて取付板を取り外してください。 ※本体取付ネジは同梱の六角ドライバーを使用してください。
- 2. 電源電線を電源穴に通してから、取付板を取付ネジ(4本) で補強材のある位置に取り付けてください。 ※ノックアウト穴を使用する際は、あらかじめ穴を開けてから
- 3. 電源電線をコネクタに接続してください。(図2) ※電源電線のストリップ長さは10~12mmです。

使用してください。(図1)

- 4. 取付板のツメに本体を差し込んでからセットし、 本体取付ネジを締め付け取り付けてください。(図3)
- 7. 電源を入れて点灯確認を行なってください。