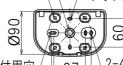

#### ■取付ピッチ■

∅16電源用穴(ブッシュ付)

取付穴キャップ

取付板

電源電線

2-4.5×8取付用穴 4-4.5×8取付用穴 (ノックアウト穴)

4.5×14取付用穴 67 (ノックアウト穴)

83.5